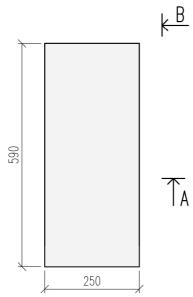

<u>HORISONTALSEKTION</u>

<u>3D-VY</u>

| MURBLOCK/BLOKK BAS                                        | DATUM                     |
|-----------------------------------------------------------|---------------------------|
| MURBLOCK BAS 250, 11252060S<br>MURBLOKK BAS 250, 46294564 | ansvarig<br>Skala<br>1:10 |
| UPPDRAG RITAD/KONSTRUERAD AV HANDLÄGGARE                  | NUMMER DET                |