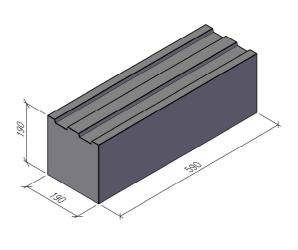

<u>HORISONTALSEKTION</u>

<u>3D-VY</u>

| М                                                         | URBLOCK/BLOKK        | DATUM       |                           |     |
|-----------------------------------------------------------|----------------------|-------------|---------------------------|-----|
| MURBLOCK BAS 190, 11202060S<br>MURBLOKK BAS 190, 46294553 |                      |             | ansvarig<br>Skala<br>1:10 |     |
| UPPDRAG                                                   | RITAD/KONSTRUERAD AV | HANDLÄGGARE | NUMMER<br>MR100           | BET |