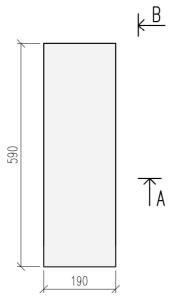

<u>HORISONTALSEKTION</u>

<u>3D-VY</u>

| М                                                         | URBLOCK/BLOKK        | DATUM       |                           |     |
|-----------------------------------------------------------|----------------------|-------------|---------------------------|-----|
| MURBLOCK BAS 190, 11202060S<br>MURBLOKK BAS 190, 46294553 |                      |             | ansvarig<br>Skala<br>1:10 |     |
| UPPDRAG                                                   | RITAD/KONSTRUERAD AV | HANDLÄGGARE | NUMMER<br>MR100           | BET |