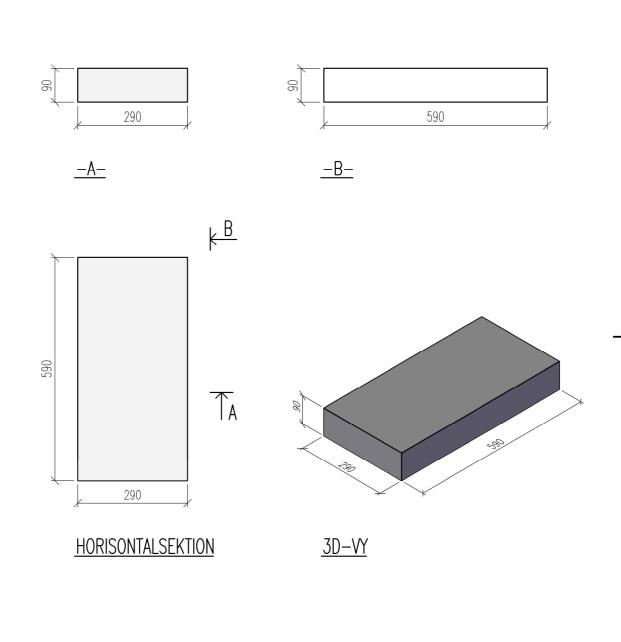

**HORISONTALSEKTION** 

<u>3D-VY</u>

| М                                                         | IURBLOCK/BLOKK       | DATUM       |                           |     |
|-----------------------------------------------------------|----------------------|-------------|---------------------------|-----|
| MURBLOCK BAS 290, 11292060S<br>MURBLOKK BAS 290, 46294572 |                      |             | ansvarig<br>skala<br>1:10 |     |
| UPPDRAG                                                   | RITAD/KONSTRUERAD AV | HANDLÄGGARE | NUMMER<br>MR 290          | BET |