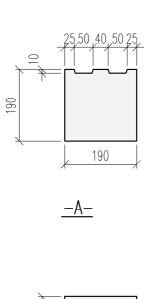

<u>HORISONTALSEKTION</u>

<u>3D-VY</u>

| М                                                         | URBLOCK/BLOKK        | DATUM       |                           |     |
|-----------------------------------------------------------|----------------------|-------------|---------------------------|-----|
| MURBLOCK BAS 190, 11202060S<br>MURBLOKK BAS 190, 46294553 |                      |             | ansvarig<br>Skala<br>1:10 |     |
| UPPDRAG                                                   | RITAD/KONSTRUERAD AV | HANDLÄGGARE | NUMMER<br>MR100           | BET |