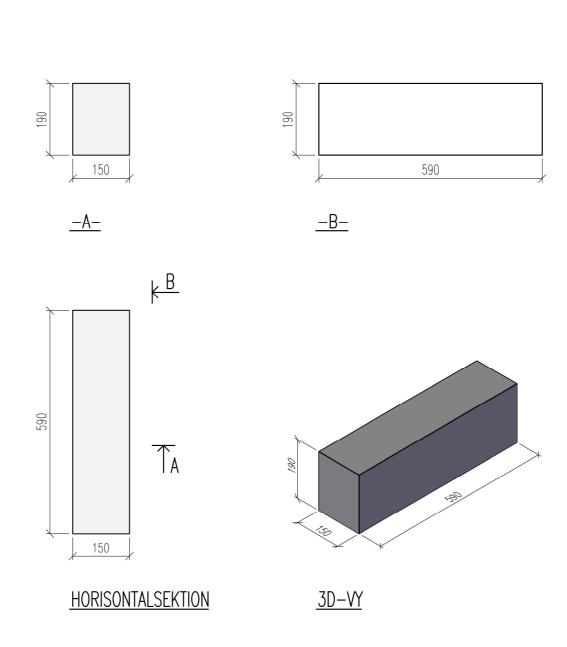

|              | MURBLOCK/BLOKK BAS                                       |                      |  |             | DATUM                     |     |
|--------------|----------------------------------------------------------|----------------------|--|-------------|---------------------------|-----|
| <u>FINJA</u> | MURBLOCK BAS 150, 11152060<br>MURBLOKK BAS 150, 46294545 |                      |  |             | ansvarig<br>skala<br>1:10 |     |
|              | UPPDRAG                                                  | RITAD/KONSTRUERAD AV |  | HANDLÄGGARE | MB150                     | BET |