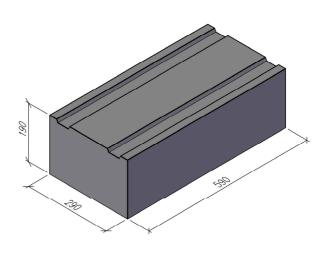

**HORISONTALSEKTION** 

<u>3D-VY</u>

| М                                                         | IURBLOCK/BLOKK       | DATUM       |                           |     |
|-----------------------------------------------------------|----------------------|-------------|---------------------------|-----|
| MURBLOCK BAS 290, 11292060S<br>MURBLOKK BAS 290, 46294572 |                      |             | ansvarig<br>skala<br>1:10 |     |
| UPPDRAG                                                   | RITAD/KONSTRUERAD AV | HANDLÄGGARE | NUMMER<br>MR 290          | BET |