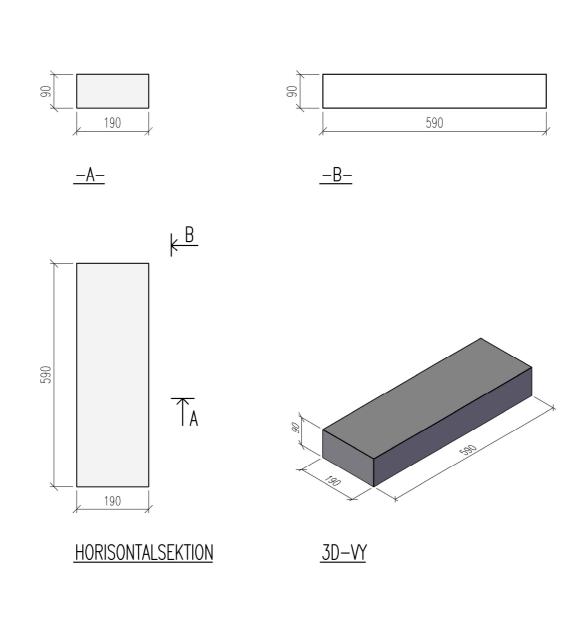

<u>HORISONTALSEKTION</u>

<u>3D-VY</u>

| М                                                         | URBLOCK/BLOKK        | DATUM       |                           |     |
|-----------------------------------------------------------|----------------------|-------------|---------------------------|-----|
| MURBLOCK BAS 190, 11202060S<br>MURBLOKK BAS 190, 46294553 |                      |             | ansvarig<br>Skala<br>1:10 |     |
| UPPDRAG                                                   | RITAD/KONSTRUERAD AV | HANDLÄGGARE | NUMMER<br>MR100           | BET |