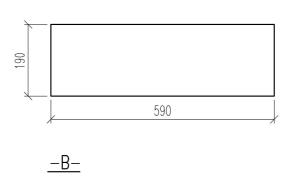

<u>HORISONTALSEKTION</u>

<u>3D-VY</u>

| М                                                         | URBLOCK/BLOKK        | DATUM       |                           |     |
|-----------------------------------------------------------|----------------------|-------------|---------------------------|-----|
| MURBLOCK BAS 190, 11202060S<br>MURBLOKK BAS 190, 46294553 |                      |             | ansvarig<br>Skala<br>1:10 |     |
| UPPDRAG                                                   | RITAD/KONSTRUERAD AV | HANDLÄGGARE | NUMMER<br>MR100           | BET |