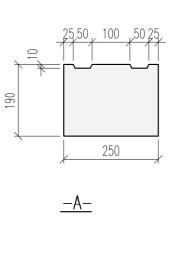

<u>HORISONTALSEKTION</u>

<u>3D-VY</u>

| MURBLOCK/BLOKK BAS                                        | DATUM                     |
|-----------------------------------------------------------|---------------------------|
| MURBLOCK BAS 250, 11252060S<br>MURBLOKK BAS 250, 46294564 | ansvarig<br>Skala<br>1:10 |
| UPPDRAG RITAD/KONSTRUERAD AV HANDLÄGGARE                  | NUMMER DET                |