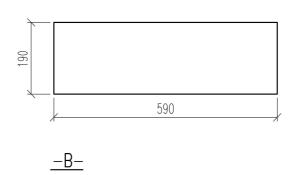

<u>HORISONTALSEKTION</u>

<u>3D-VY</u>

| MURBLOCK/BLOKK BAS                                        | DATUM                     |
|-----------------------------------------------------------|---------------------------|
| MURBLOCK BAS 250, 11252060S<br>MURBLOKK BAS 250, 46294564 | ansvarig<br>Skala<br>1:10 |
| UPPDRAG RITAD/KONSTRUERAD AV HANDLÄGGARE                  | NUMMER DET                |