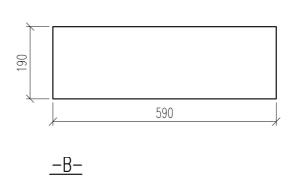

**HORISONTALSEKTION** 

<u>3D-VY</u>

| М                                                         | IURBLOCK/BLOKK       | DATUM       |                           |     |
|-----------------------------------------------------------|----------------------|-------------|---------------------------|-----|
| MURBLOCK BAS 290, 11292060S<br>MURBLOKK BAS 290, 46294572 |                      |             | ansvarig<br>skala<br>1:10 |     |
| UPPDRAG                                                   | RITAD/KONSTRUERAD AV | HANDLÄGGARE | NUMMER<br>MR 290          | BET |