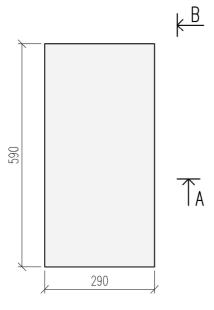

**HORISONTALSEKTION** 

<u>3D-VY</u>

| М                                                         | IURBLOCK/BLOKK       | DATUM       |                           |     |
|-----------------------------------------------------------|----------------------|-------------|---------------------------|-----|
| MURBLOCK BAS 290, 11292060S<br>MURBLOKK BAS 290, 46294572 |                      |             | ansvarig<br>skala<br>1:10 |     |
| UPPDRAG                                                   | RITAD/KONSTRUERAD AV | HANDLÄGGARE | NUMMER<br>MR 290          | BET |