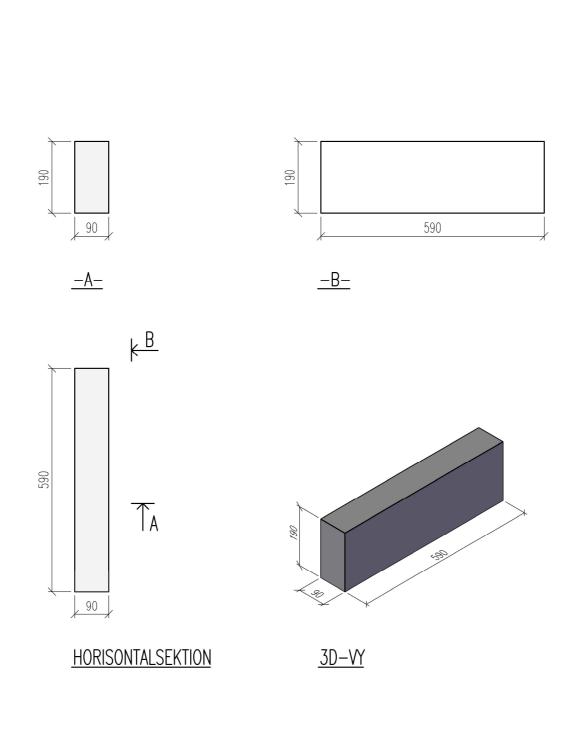

|              | MURBLOCK/BLOKK BAS                                     |          |              |             | DATUM                     |       |  |
|--------------|--------------------------------------------------------|----------|--------------|-------------|---------------------------|-------|--|
| <u>FINJA</u> | MURBLOCK BAS 90, 11092060<br>MURBLOKK BAS 90, 44433476 |          |              |             | ansvarig<br>skala<br>1:10 | SKALA |  |
|              | UPPDRAG                                                | RITAD/KO | NSTRUERAD AV | HANDLÄGGARE | MB90                      | BET   |  |