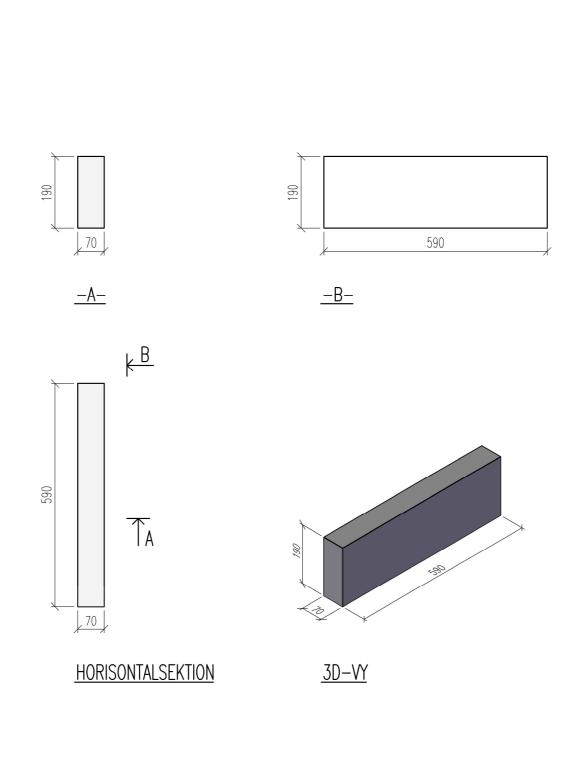

|              | М                            | URBLOCK/BLOKK        | DATUM                |      |     |
|--------------|------------------------------|----------------------|----------------------|------|-----|
| <b>FINJA</b> | MURBLOCK BAS<br>MURBLOKK BAS | *                    | ANSVARIG  SKALA 1:10 |      |     |
|              | UPPDRAG                      | RITAD/KONSTRUERAD AV | HANDLÄGGARE          | MB70 | BET |