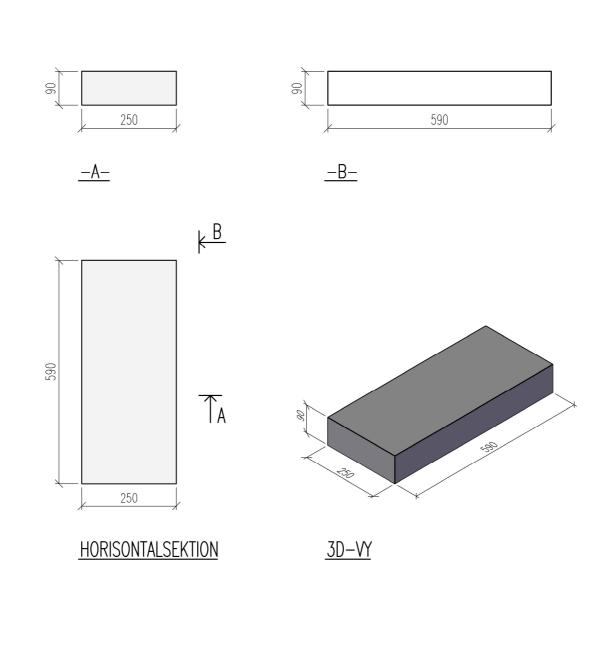

<u>HORISONTALSEKTION</u>

<u>3D-VY</u>

| MURBLOCK/BLOKK BAS                                        | DATUM                     |
|-----------------------------------------------------------|---------------------------|
| MURBLOCK BAS 250, 11252060S<br>MURBLOKK BAS 250, 46294564 | ansvarig<br>Skala<br>1:10 |
| UPPDRAG RITAD/KONSTRUERAD AV HANDLÄGGARE                  | NUMMER DET                |