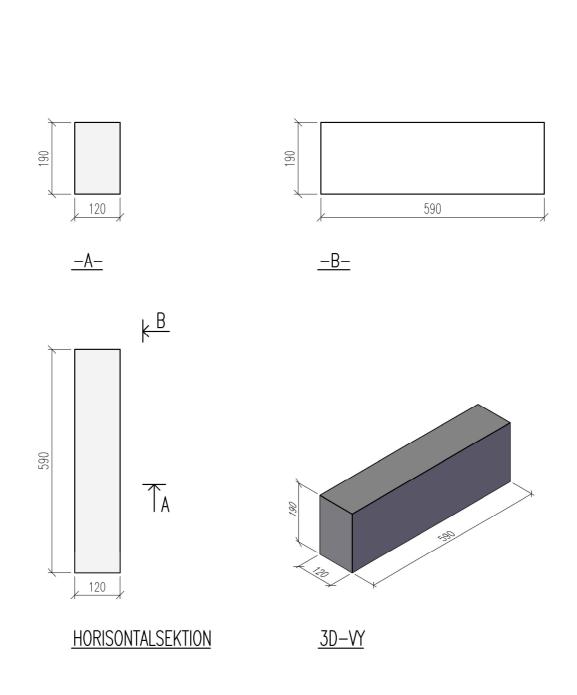

|              | М                            | URBLOCK/BLO       | DATUM                     |       |     |
|--------------|------------------------------|-------------------|---------------------------|-------|-----|
| <u>FINJA</u> | MURBLOCK BAS<br>MURBLOKK BAS |                   | ansvarig<br>Skala<br>1:10 | SKALA |     |
|              | UPPDRAG                      | RITAD/KONSTRUERAD | AV HANDLÄGGARE            | MB120 | BET |