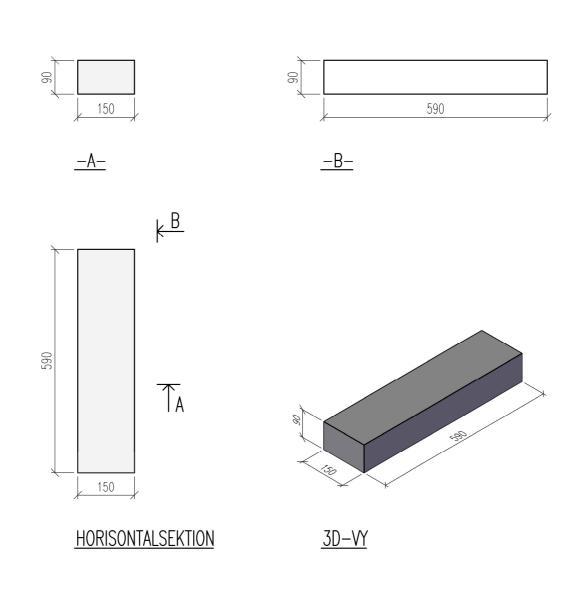

|              | MURBLOCK/BLOKK BAS                                       |                      |  |             | DATUM                     |     |
|--------------|----------------------------------------------------------|----------------------|--|-------------|---------------------------|-----|
| <u>FINJA</u> | MURBLOCK BAS 150, 11152060<br>MURBLOKK BAS 150, 46294545 |                      |  |             | ansvarig<br>skala<br>1:10 |     |
|              | UPPDRAG                                                  | RITAD/KONSTRUERAD AV |  | HANDLÄGGARE | MB150                     | BET |