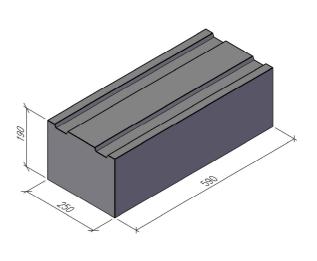

<u>HORISONTALSEKTION</u>

<u>3D-VY</u>

| MURBLOCK/BLOKK BAS                                        | DATUM                     |
|-----------------------------------------------------------|---------------------------|
| MURBLOCK BAS 250, 11252060S<br>MURBLOKK BAS 250, 46294564 | ansvarig<br>Skala<br>1:10 |
| UPPDRAG RITAD/KONSTRUERAD AV HANDLÄGGARE                  | NUMMER DET                |