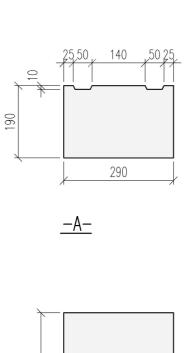

**HORISONTALSEKTION** 

<u>3D-VY</u>

| М                                                         | IURBLOCK/BLOKK       | DATUM       |                           |     |
|-----------------------------------------------------------|----------------------|-------------|---------------------------|-----|
| MURBLOCK BAS 290, 11292060S<br>MURBLOKK BAS 290, 46294572 |                      |             | ansvarig<br>skala<br>1:10 |     |
| UPPDRAG                                                   | RITAD/KONSTRUERAD AV | HANDLÄGGARE | NUMMER<br>MR 290          | BET |